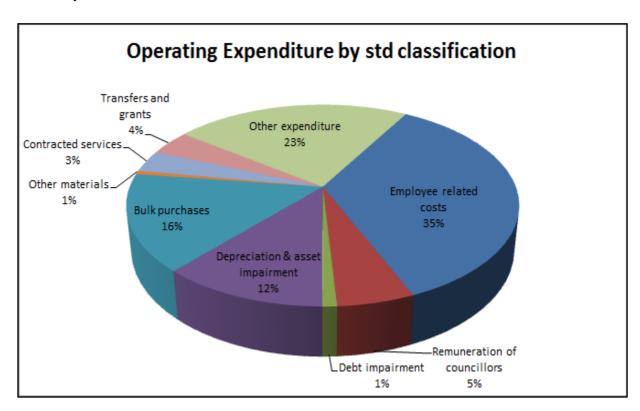

The following diagram gives a breakdown of the main expenditure categories for the 2014/15 financial year.

Figure 1 Main operational expenditure categories for the 2014/15 financial year